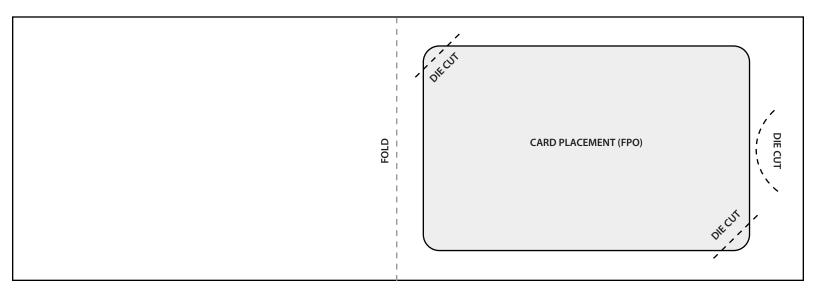

## Fold Over Carrier (Ref #FO2)

Includes card slits for securing card to carrier. Tucks for presentation.

- Stock: 100# brilliant white satin
- Colors: Prints 1/0 to 4/4
- Dimensions:
  - Unfolded: 2.75" (w) x 8.25" (h)
- Folded: 2.75" (w) x 4.25" (h)
- Features:
  - Piece is scored for folding at 4"
  - End tucks into a curved slit for presentation
  - Card is inserted into corner slits and centers on the end with the slit
  - Art / design may be oriented to portrait or to landscape
- Typical use:
  - Any business that wants a simple card carrier that functions as a presentation piece.