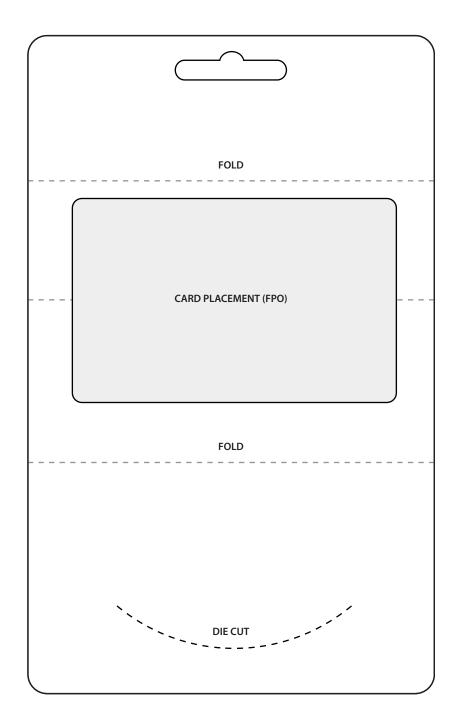

## 3-Function Hanging Carrier (Ref #HA2)

Designed for tipping card onto carrier. Allows card activation without removal. Folds and tucks for presentation. Perforated tab at top. Stock: 100# brilliant white satin

- Colors: Prints 1/0 to 4/4
- Dimensions:
  - Outside: 4" (w) x 6" (h)
  - Hanger hole: Round hole centered 0.20" down from top
  - Hanger hole dimension: 0.25"
- Features:
  - Piece is scored for folding to reveal barcode to scan or magstripe to swipe
  - The top 0.75" of the piece is perforated for removal prior to presentation
  - Piece is scored for folding to tuck the top edge into a curved slit for presentation
  - Scores are 2" and 3.5" down from the top and are horizontal across the width of the piece
  - Card is tipped to carrier
  - Art / design may be oriented to portrait or to landscape
- Typical use:

- Restaurant or service business that swipes a magstripe or scans a barcode for gift card applications and wants a hanging display piece that functions as a presentation piece.