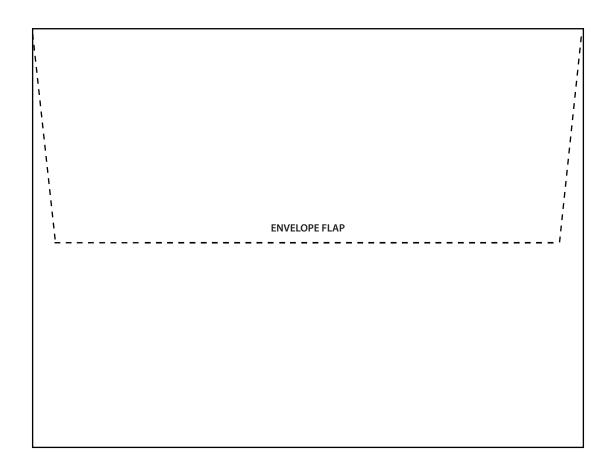

# A-2 Envelope Custom Printed (Ref # EC )

Matching envelope for Fold Over Carrier. Fits the F01 carrier.

Colors: Prints 1/0 to 4/0

- Dimensions:
- 5.75" (w) x 4.375" (h) with opening at top
- Features:
  - Prints on front for return address or presentation text
  - Art / design may be oriented to portrait or to landscape

• Typical use:

- Any business that wants an envelope for the FO1 Carrier that functions as a presentation piece or can be mailed.