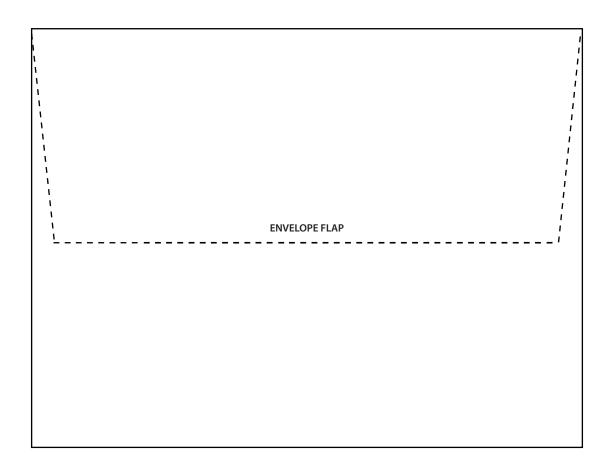

### A-2 Envelope Generic Blank (Ref #EB)

Matching envelope for Fold Over Carrier. Fits the F01 carrier.

- Dimensions:
- 5.75" (w) x 4.375" (h) with opening at top
- Features:
  - Prints on front for return address or presentation text
  - Art / design may be oriented to portrait or to landscape
- Typical use:
  - Any business that wants an envelope for the FO1 Carrier that functions as a presentation piece or can be mailed.