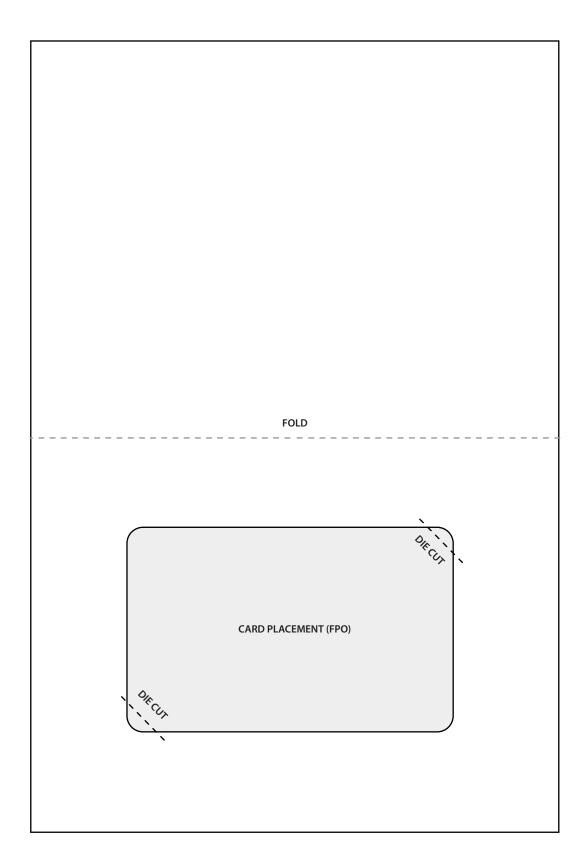

## Fold Over Carrier (Ref #FO1)

Includes card slits for securing card to carrier. Compatible with our standard A-2 envelope Stock: 100# brilliant white satin

- Colors: Prints 1/0 to 4/4
- Dimensions:
  - Unfolded: 5.5" (w) x 8.25" (h)
  - Folded: 5.5" (w) x 4.125" (h)
- Features:
  - Piece is scored for folding at 4.125"
  - Card is inserted into corner die-cut slits and centers on the section
  - Folded piece fits standard A-2 envelope
  - Art / design may be oriented to portrait or to landscape
- Typical use:
  - Any business that wants a simple card carrier that functions as a presentation piece.