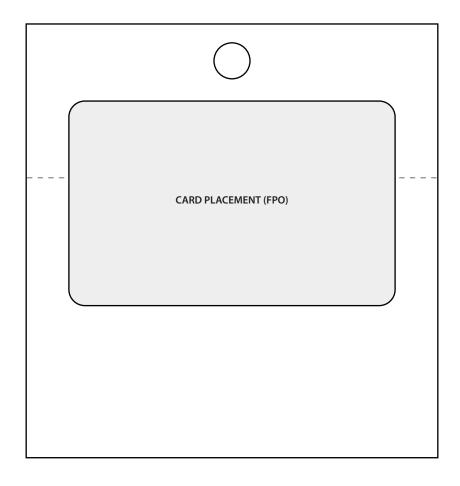

# Hanging Carrier (Ref #HA1)

Designed for card tipping. Allows card activation without removal.

- Stock: 100# brilliant white satin
- Colors: Prints 1/0 to 4/4
- Dimensions:
  - Outside: 4.25" (w) x 4.5" (h)
  - Hanger hole: Round hole centered 0.25" down from top
  - Hanger hole dimension: 0.25"
- Features:
  - Piece is scored horizontally at 1.625" down from top for folding to reveal barcode to scan or magstripe to swipe
  - Card is tipped to carrier
  - Art / design may be oriented to portrait or to landscape
- Typical use: Any business that swipes a magstripe or scans a barcode for card applications and wants a smaller hanging display.