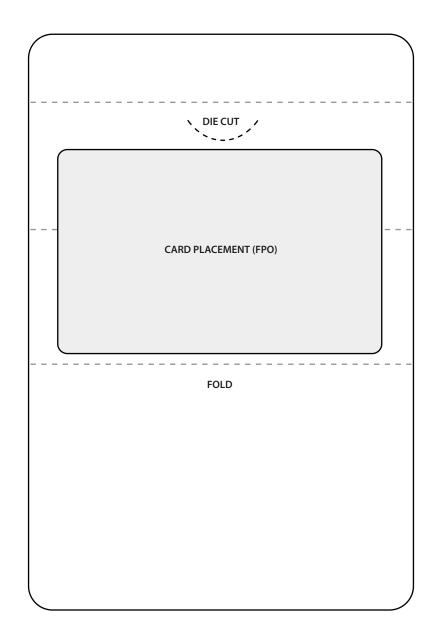

# Hanging Carrier (Ref #HA1)

Designed for card tipping. Allows card activation without removal.

- Stock: 100# brilliant white satin
- Colors: Prints 1/0 to 4/4
- Dimensions:
  - Outside: 4.25" (w) x 4.5" (h)
  - Hanger hole: Round hole centered 0.25" down from top
  - Hanger hole dimension: 0.25"
- Features:
  - Piece is scored horizontally at 1.625" down from top for folding to reveal barcode to scan or magstripe to swipe
  - Card is tipped to carrier
  - Art / design may be oriented to portrait or to landscape
- Typical use: Any business that swipes a magstripe or scans a barcode for card applications and wants a smaller hanging display.