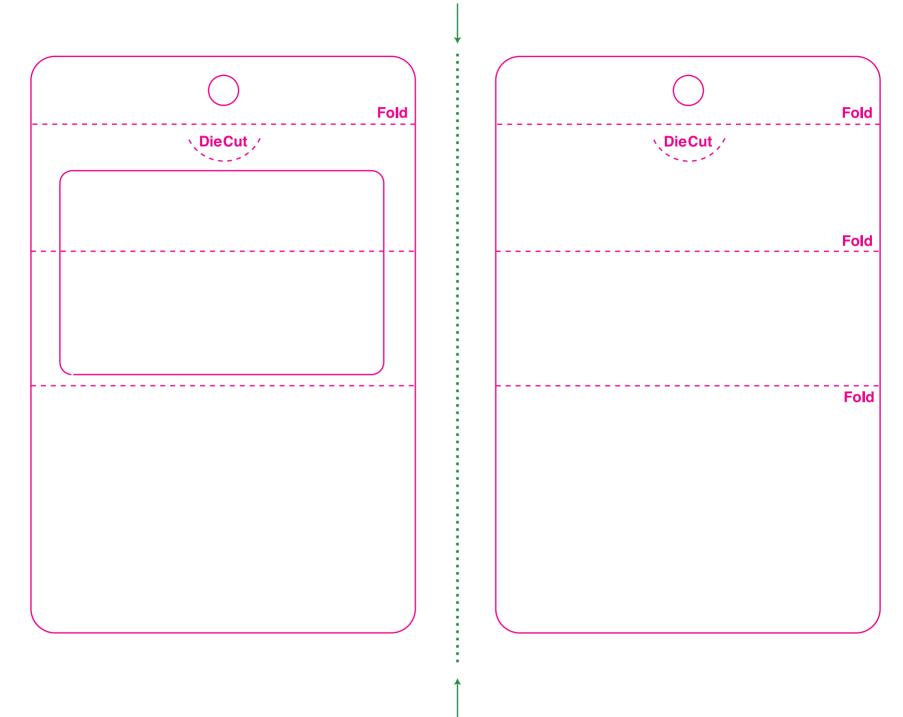

COLOR KEY:



Safe Zone - If your art or text passes the green line, it may get clipped off.

Trim Line - If your art passes the blue line, it should also extend to the magenta line.

For Placement Only (FPO)





fold here to view card placement.

## COMMON PROBLEMS WITH ARTWORK:

- Type has been modified using the style palette (i.e. bold or italic) rather than using the appropriate typeface from font list.
- Graphics are low resolution; raster graphics should be at least 300dpi
- Graphics are missing; not embedded or not supplied with artwork.
- Artwork color is supplied in RGB and not CMYK.
  Graphic does not meet the 1/8" bleed requirements.
- Supplying only the final Photoshop file instead of also including the original layered Photoshop file.

## PRODUCTION SPECIFICATIONS AND PROOFS:

- Include magnetic stripes and variable data in your design in include magnetic stripes and variable data in your design in the color magenta, and on a separate layer. Also, please include the label "FPO" (for