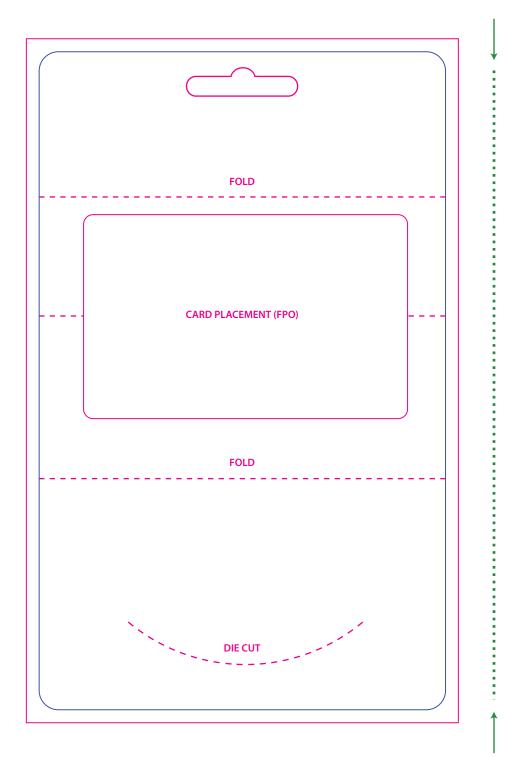

SHOWN WITH 8 X 30MM SOMBRERO HOLE PUNCH

COLOR KEY:

Trim Line - If your art passes the blue line, it should also extend to the magenta line. For Placement Only (FPO)

# fold here to view card placement.

## fold here to view card placement.