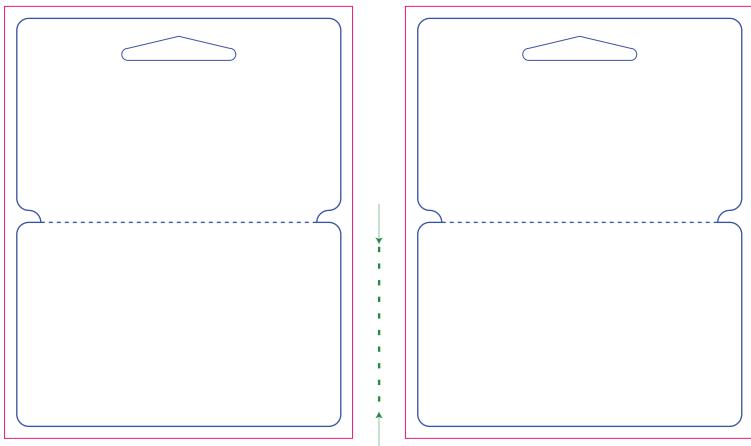

## PS1007 - Double CR80 w/ tent slot

Final trim size: 3.375" x 4.25"

SHOWN WITH TENT SLOT

COLOR KEY:

Trim Line - If your art passes the blue line, it should also extend to the magenta line. For Placement Only (FPO)

Front Back

fold here to view card placement.