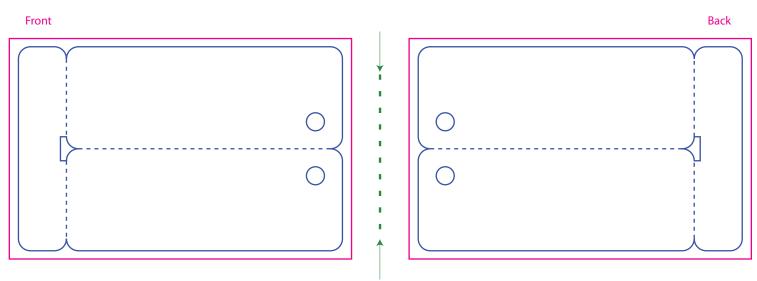

**PS1012 - 2-up keytag** 

Final trim size: 3.375" x 2.125"

SHOWN WITH 5MM HOLE PUNCH

## COLOR KEY:

fold here to view card placement.