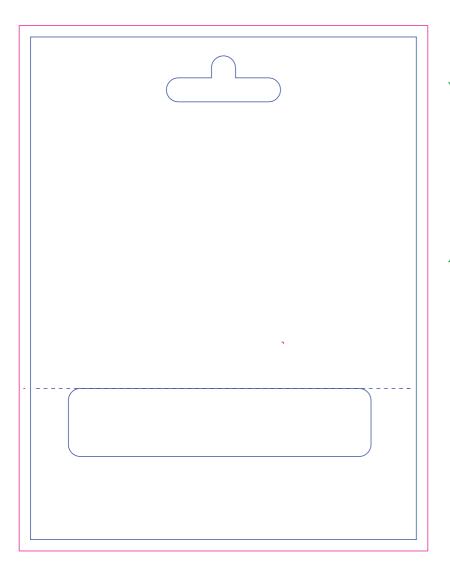

COLOR KEY:

Safe Zone - If your art or text passes the green line, it may get clipped off.

Trim Line - If your art passes the blue line, it should also extend to the magenta line.

For Placement Only (FPO)

SHOWN WITH 12 X 30MM SOMBRERO HOLE PUNCH AND 18 X 80MM CUT OUT WINDOW

Front

fold here to view card placement.

Back

fold here to view card placement.