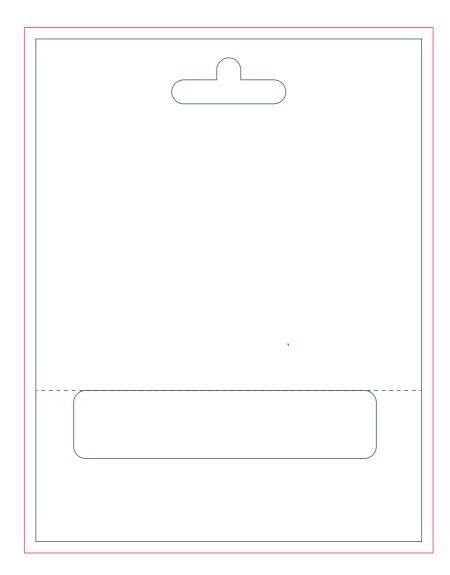

COLOR KEY:

Safe Zone - If your art or text passes the green line, it may get clipped off.

Trim Line - If your art passes the blue line, it should also extend to the magenta line.

For Placement Only (FPO)

SHOWN WITH 12 X 30MM SOMBRERO HOLE PUNCH AND 18 X 80MM CUT OUT WINDOW

Front

fold here to view card placement.

Back

fold here to view card placement.