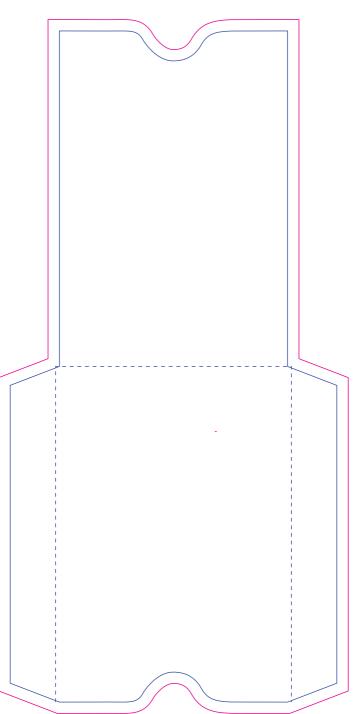

COLOR KEY:

Safe Zone - If your art or text passes the green line, it may get clipped off.

Trim Line - If your art passes the blue line, it should also extend to the magenta line.

For Placement Only (FPO)